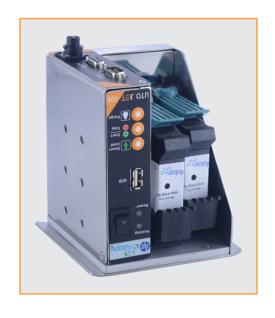

# **UTOJET 100**

## Compact Printer & Controller Which Fits your Pocket!

Automation & Control Pvt. Ltd.

UTOJET-100 is one head or two head printer controller

#### Features:

- 3 Steps Operation
- Print Job Transfer Through USB & Wi-Fi (Optional)
- In Built Sensor
- Easy to Install & Simple to Operate